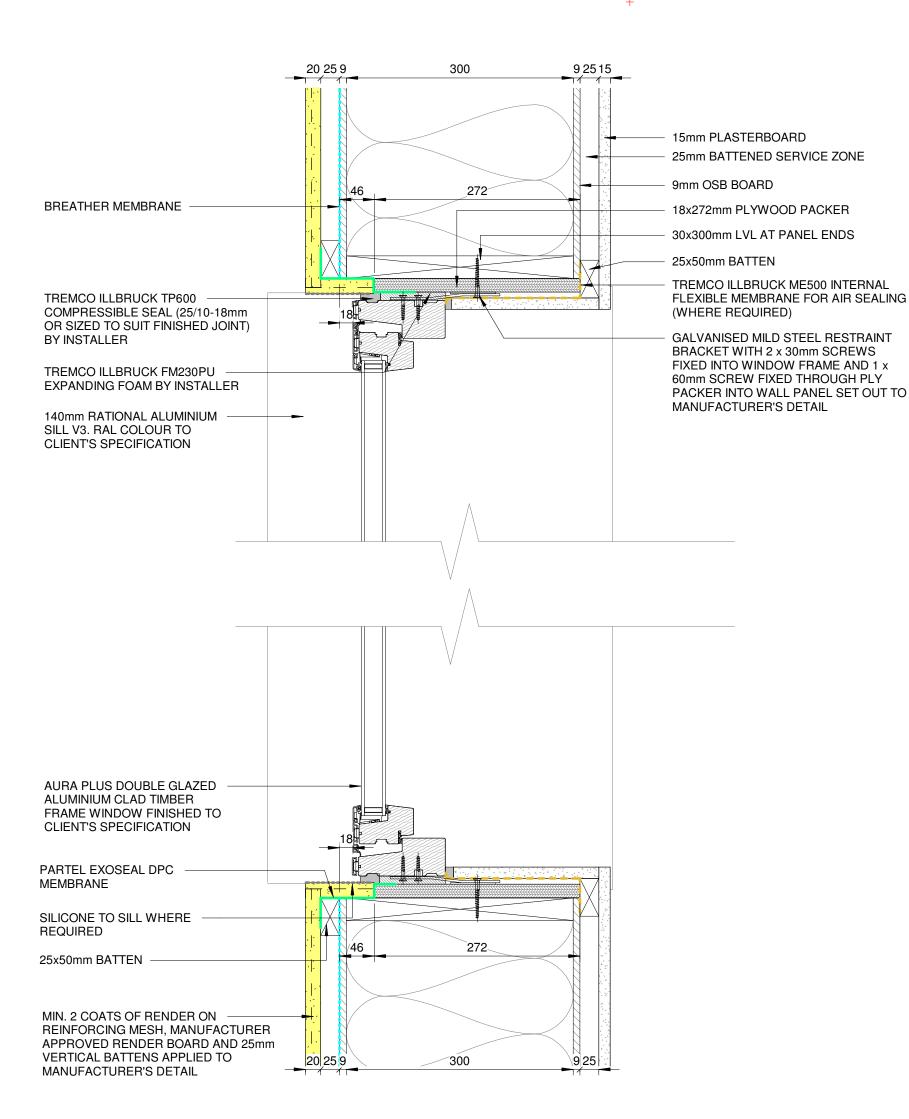

## DETAIL 8.60A

WINDOW JAMBS IN RENDER CLAD EXTERNAL WALL PANEL

## <u>KEY</u> D 28.01.19 TITLEBLOCK AMENDED OSB OFFSET AMENDED С **DENOTES ALUMINIUM CLADDING** 09.11.18 UPDATED TO COMMENTS В 07.09.18 DENOTES BRICK CLADDING FIRST ISSUE Rev. Date Remarks DENOTES HORIZONTAL TIMBER CLADDING Drawing Status: CONSTRUCTION DETAILS Drawn: GMG Victoria Barn DENOTES VERTICAL TIMBER CLADDING STANDARD DETAIL 8.60A Checked: SJD Title: T: 01608 811543 SYLVA STANDARD DETAILS Ascott-under-Wychwood Project: Scale: 1:5 W: sylvagroup.com DENOTES RENDER CLADDING SYLVA GROUP А3 Size: **Bespoke Design & Build Solutions** Drawing No: SYLVA-DET-8.60A Rev: D Date: 31/08/18